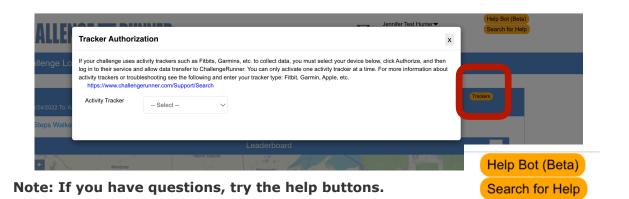

| CHALLENGE <b>=</b> Runner ⑦ 🌾 | ¢ |
|-------------------------------|---|
| Walking to Phoenix            | > |

3. Select your team. If you skip, one will be chosen for you.

| <ol> <li>Connect your pedometer/tracker.</li> <li>Your steps will be added automatica</li> <li>Alternatively you can manually add or</li> </ol> | Kini Leaderboard                        |  |
|-------------------------------------------------------------------------------------------------------------------------------------------------|-----------------------------------------|--|
| Note: Click the ? if you need help.                                                                                                             | Activities                              |  |
|                                                                                                                                                 | Account Profile<br>Challenge Enrollment |  |
|                                                                                                                                                 | Change Password                         |  |

Select Challenge Team

Tracker

2. Select your team. If you skip, one will be chosen for you.

|    | -                                          |
|----|--------------------------------------------|
| 3. | Connect your pedometer/tracker by clicking |
|    | Your steps will be added automatically or  |
|    | Alternatively you can manually add data.   |